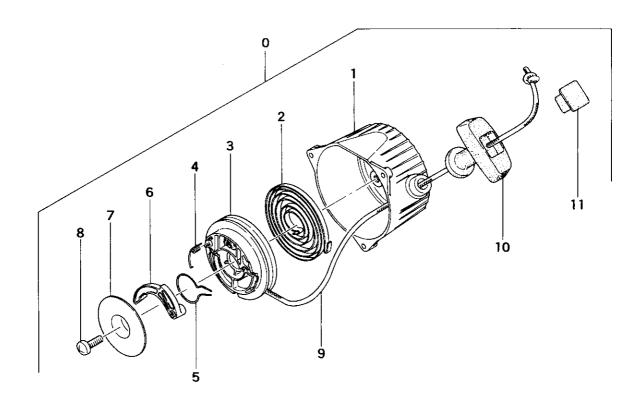

### FIG.5 RECOIL STARTER

| REFE  | RENCE PRODUCTON P | ART PART MANE        | QUANTI  | SERIAL MUMBER SPARE PART |
|-------|-------------------|----------------------|---------|--------------------------|
|       | FIG.5 RECO        | L STARTER            |         |                          |
| 5-000 | 1756-01250-902    | RECOIL STARTER ASS*Y | $ _{1}$ | 756 0262 0               |
| 5-001 | 772-01250-201     | RECOIL STARTER BODY  | 1       | 772 0321 4               |
| 5-002 | 779-01250-200     | RECOIL SPRING        | 1       | 779 0050 6               |
| 5-003 | 769-01250-200     | STARTER ROPE REEL    | 1       | 769 0000 8               |
| 5-004 | 832-01250-200     | RETURN SPRING        | 1       | 832 0000 1               |
| 5-005 | 836-01250-200     | FRICTION SPRING      | l [     | 836 0000 9               |
| 5-006 | 788-01250-200     | STARTER PAWL         | 1       | 788 0030 8               |
| 5-007 | 837-01250-200     | FRICTION PLATE       | 1       | 837 0000 6               |
| 5-008 | 990-15050-121     | SCREW 5X12           | 1       | 990 1200 1               |
| 5-009 | 783-01250-200     | ROPE                 | 1       | 783 0040 0               |
| 5-010 | 785-01250-201     | STARTER HANDLE       | 1       | 785 0041 3               |
| 5~011 | 835~01250~201     | HANDLE CAP           | 1       | 835 0000 2               |